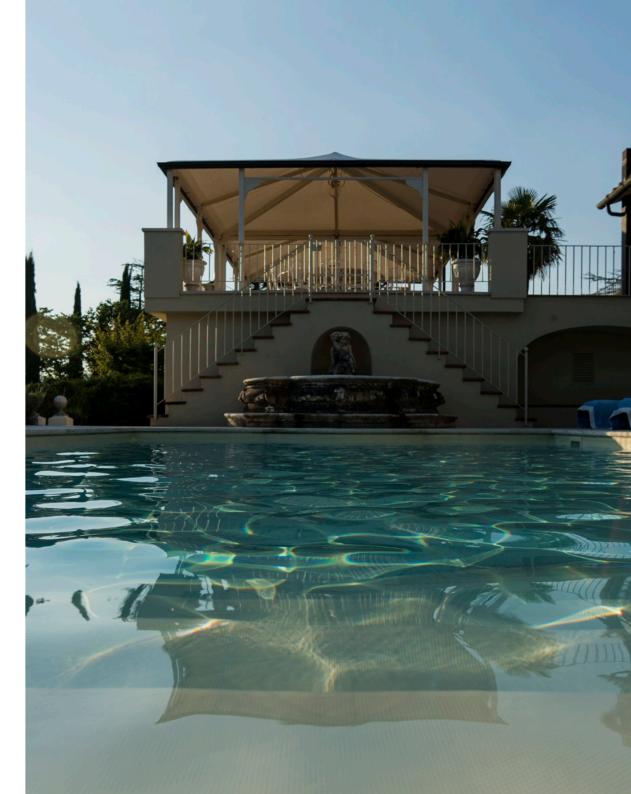

In the ground floor you will find ample living spaces, piano room, TV room, fireplace, toilet, kitchen with fireplace, dining room, a loggia facing a private swimming pool, terrace provided with pavillon, equipped for open-air dining.

The kitchen offers all the necessary tools allowing to have fun in the realization of the best italian dishes. However, it is also possible to request a private chef.

The outdoors are carachterized by a splendid and historic all'italiana garden, facing the countryside, a patio, panoramic terraces, a tree-lined boulevard, chapel and swimming pool, all private and for the exclusive use of guests. The peculiarity of the estate is the fusion between indoors and outdoors that allows our guests to immerse themselves in the Real Tuscany.