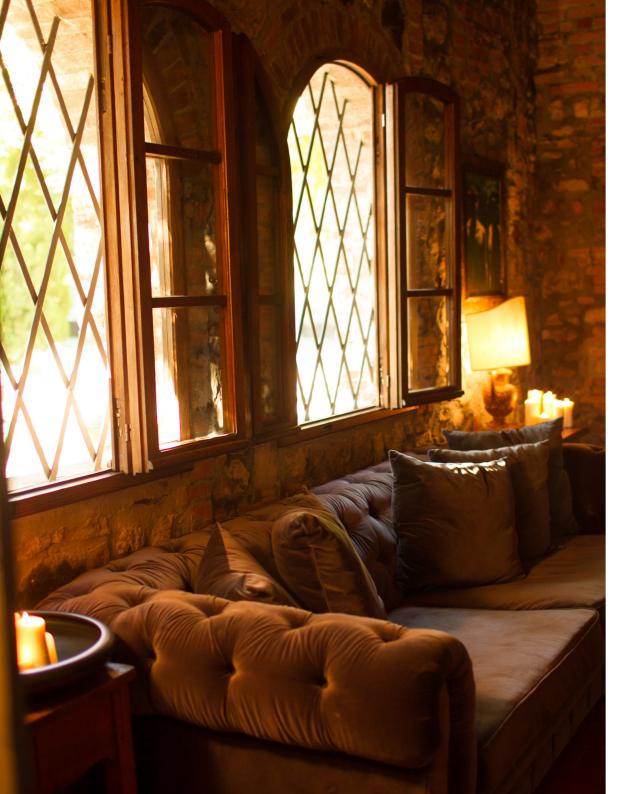

In the ground floor you will find ample living spaces, piano room, TV room, fireplace, toilet, kitchen with fireplace, dining room, a loggia facing a private swimming pool, terrace provided with pavillon, equipped for open-air dining.