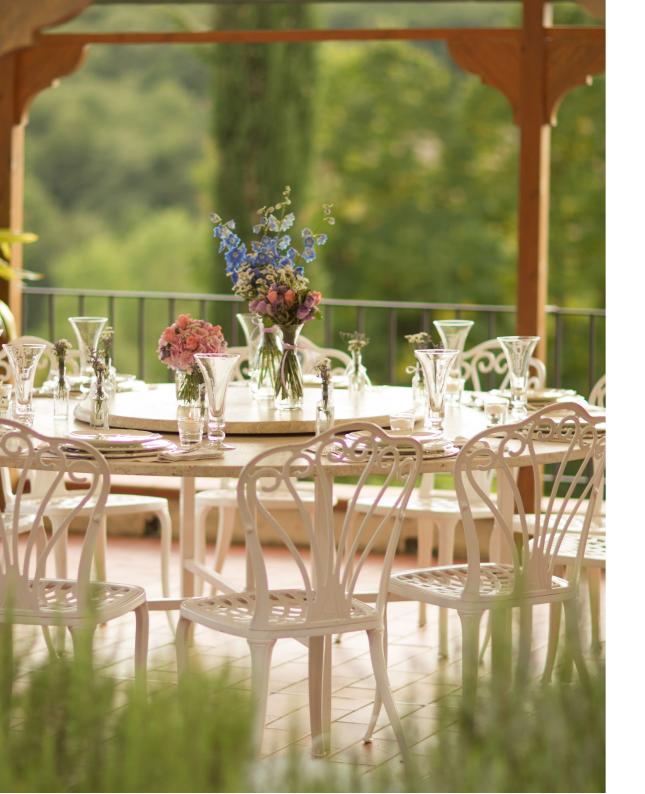

In the ground floor you will find ample living spaces, piano room, TV room, fireplace, toilet, kitchen with fireplace, dining room, a loggia facing a private swimming pool, terrace provided with pavillon, equipped for open-air dining.

The kitchen offers all the necessary tools allowing to have fun in the realization of the best italian dishes. However, it is also possible to request a private chef.

The outdoors are carachterized by a splendid and historic all'italiana garden, facing the countryside, a patio, panoramic terraces, a tree-lined boulevard, chapel and swimming pool, all private and for the exclusive use of guests. The peculiarity of the estate is the fusion between indoors and outdoors that allows our guests to immerse themselves in the Real Tuscany.