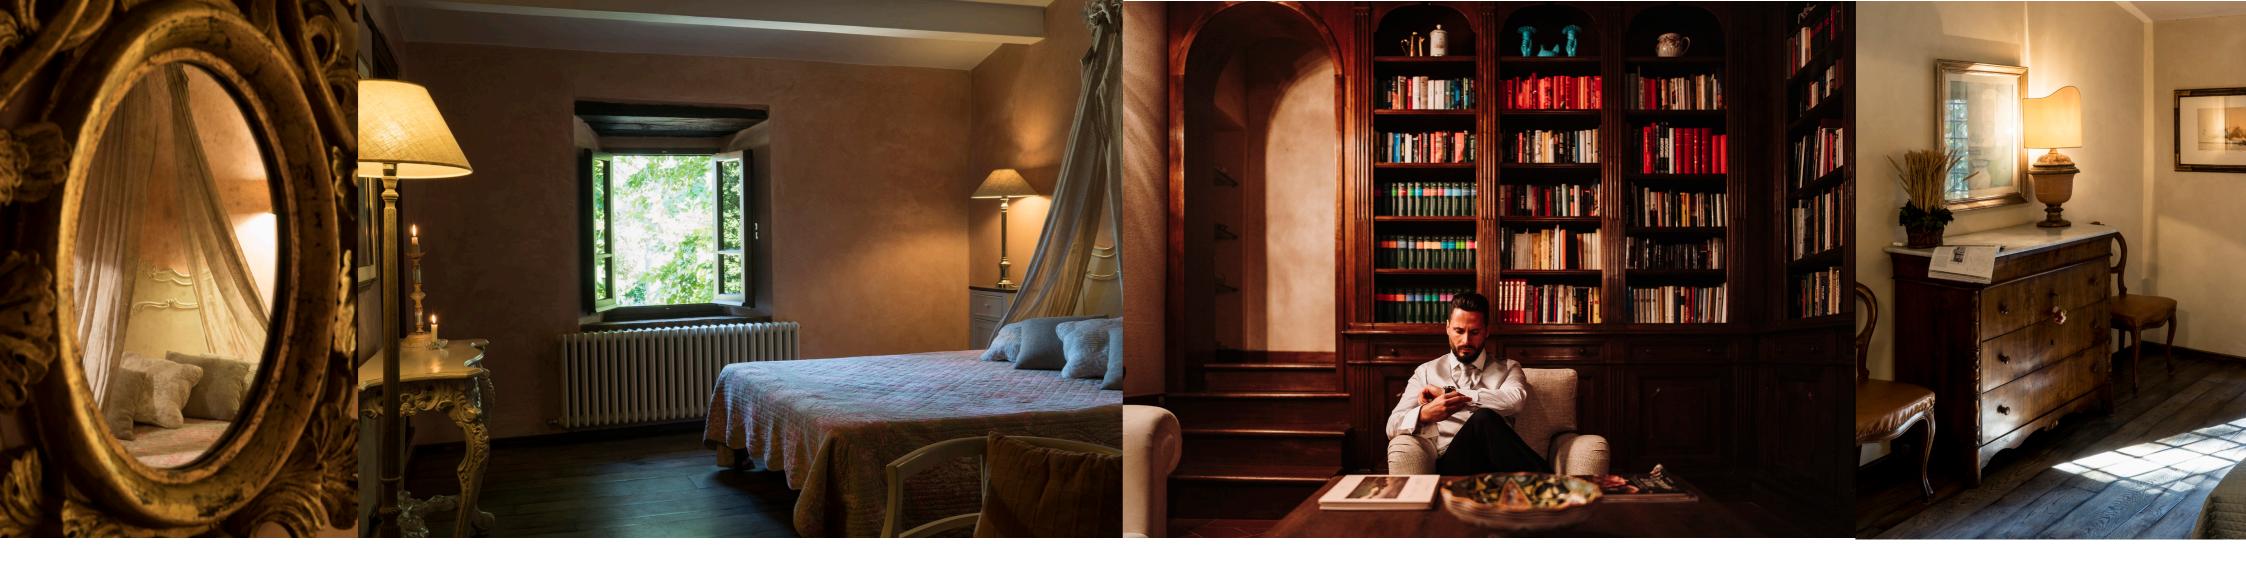

The Prestige bedroom is facing the garden. It has the peculiarity of having a mezzanine and a special corner fireplace where you can relax and share stories.

The Executive Suite Library is one of a kind. Two wonderful bedrooms, treated in details, joined by a warm Library that promises comfort and tranquillity.

In the ground floor you will find ample living spaces, piano room, TV room, fireplace, toilet, kitchen with fireplace, dining room, a loggia facing a private swimming pool, terrace provided with pavillon, equipped for open-air dining.