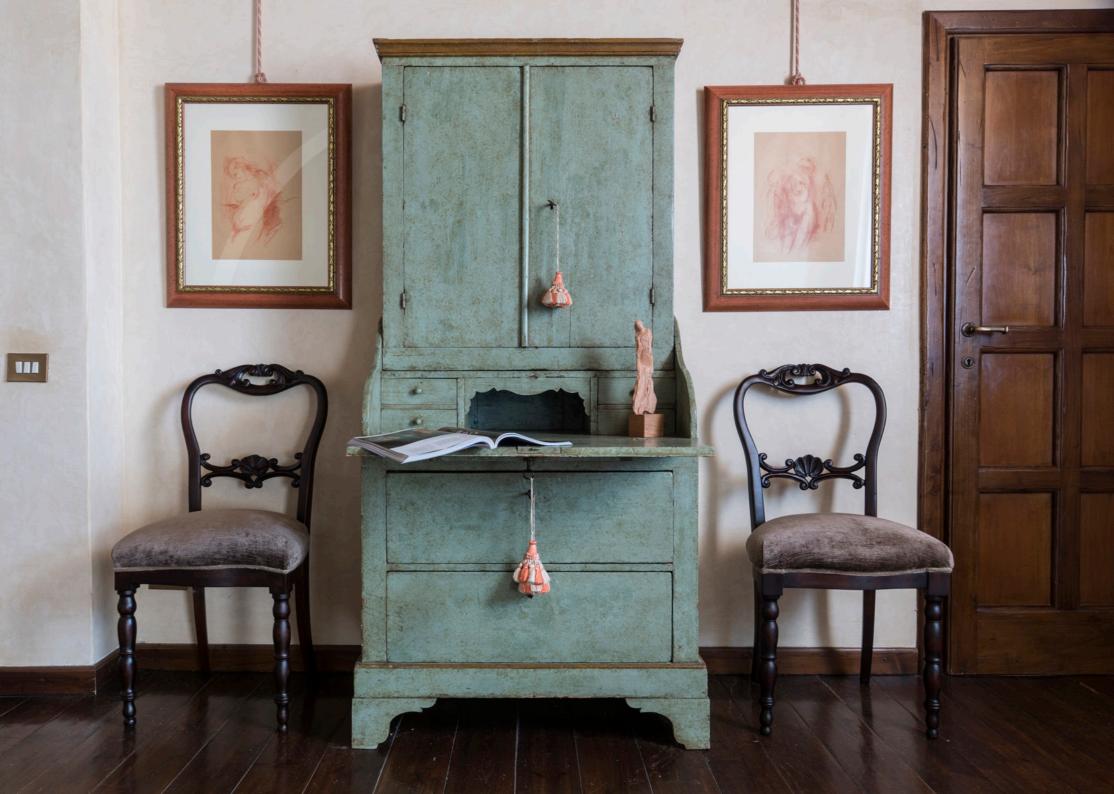

The 8 bedrooms of Villa Altaserra will welcome you with their comfort, and give you a taste of real hospitality of the countryside Gentil Donna and Gentil Uomo.

The first floor welcomes the vast bedrooms and tastefully furnished, enriched with handcrafted oak floors. Each bedroom is independent, with an ensuite bathroom. These last are realised in travertine marble. All rooms have their own character and differ in their colors and finishes.

The Prestige bedroom is facing the garden. It has the peculiarity of having a mezzanine and a special corner fireplace where you can relax and share stories.

The Executive Suite Library is one of a kind. Two wonderful bedrooms, treated in details, joined by a warm Library that promises comfort and tranquillity.