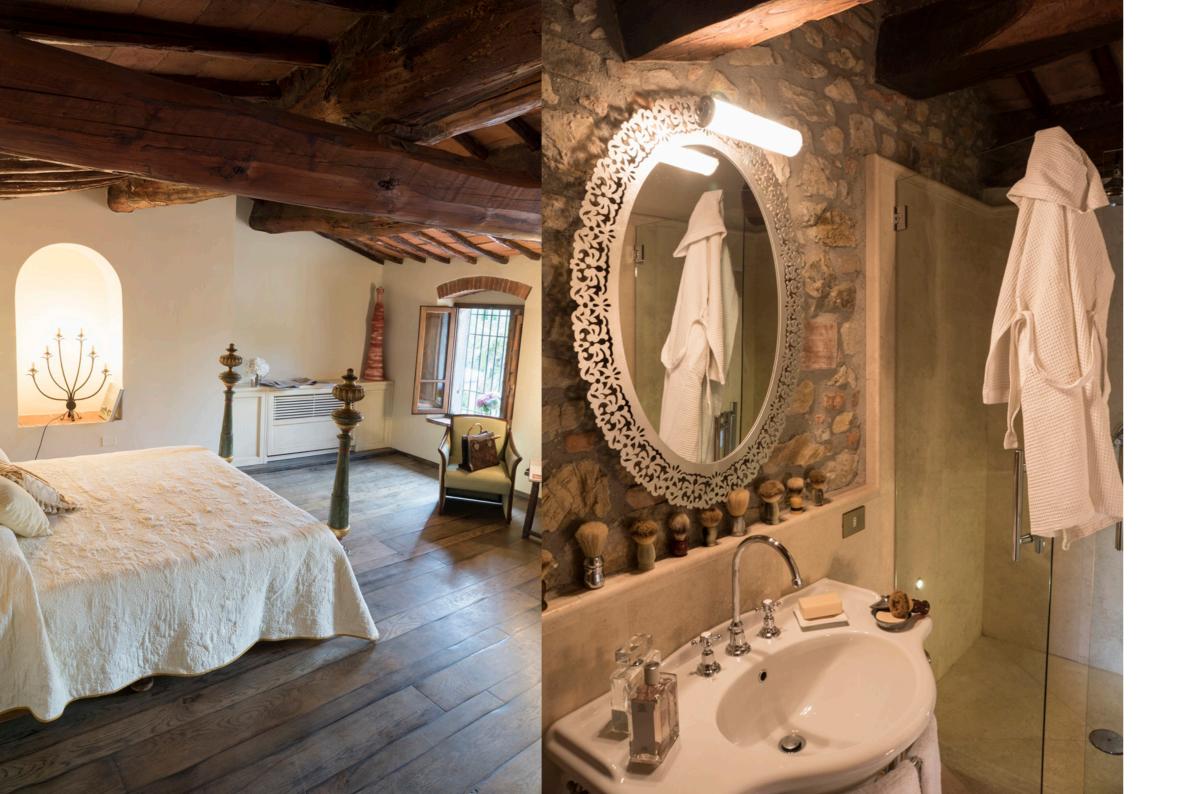

The 8 bedrooms of Villa Altaserra will welcome you with their comfort, and give you a taste of real hospitality of the countryside Gentil Donna and Gentil Uomo.

The first floor welcomes the vast bedrooms and tastefully furnished, enriched with handcrafted oak floors. Each bedroom is independent, with an ensuite bathroom. These last are realised in travertine marble. All rooms have their own character and differ in their colors and finishes.