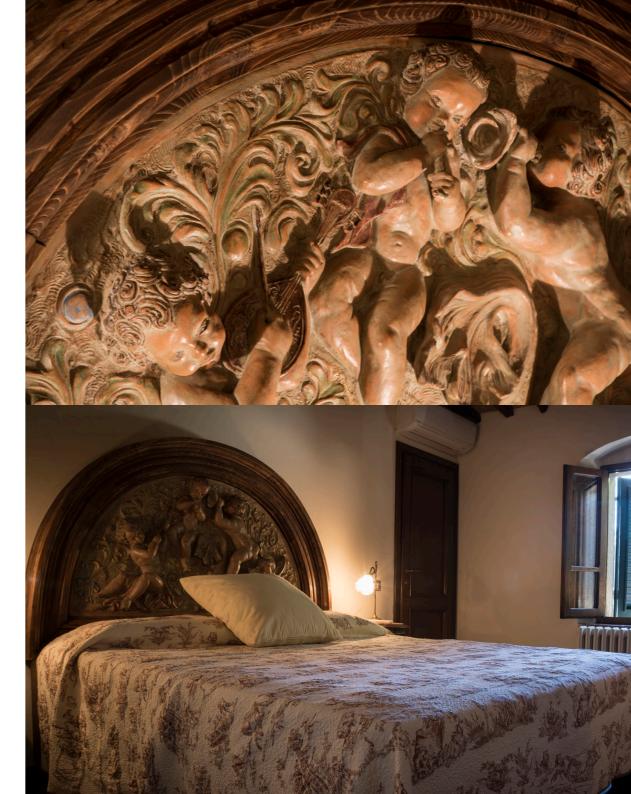

The 8 bedrooms of Villa Altaserra will welcome you with their comfort, and give you a taste of real hospitality of the countryside Gentil Donna and Gentil Uomo.

The first floor welcomes the vast bedrooms and tastefully furnished, enriched with handcrafted oak floors. Each bedroom is independent, with an ensuite bathroom. These last are realised in travertine marble. All rooms have their own character and differ in their colors and finishes.

The Prestige bedroom is facing the garden. It has the peculiarity of having a mezzanine and a special corner fireplace where you can relax and share stories.

The Executive Suite Library is one of a kind. Two wonderful bedrooms, treated in details, joined by a warm Library that promises comfort and tranquillity.