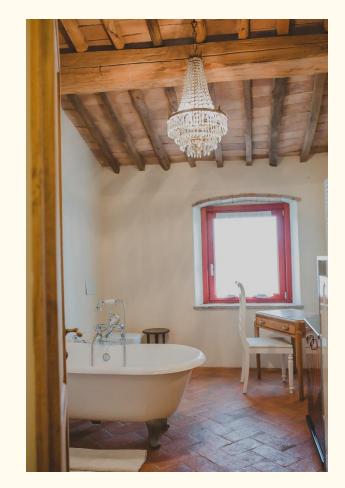

### **GUFO APARTMENT**

Located on the first floor, this double room apartment includes a large kitchen, fireplace, WiFi, bathroom with an antique bathtub for pampering, dinning room table, and small dining room area that converts into an extra double bed.