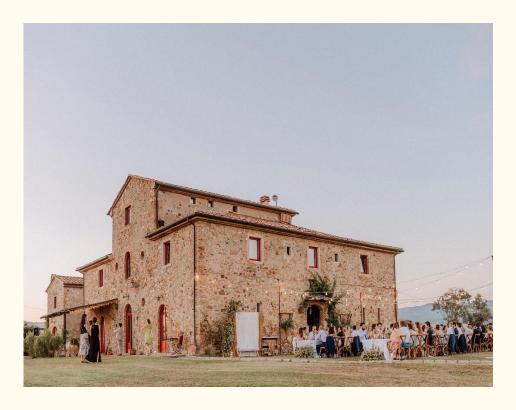

#### ABOUT OUR FARM

Above a windy hill, in the Tuscan countryside near the sea, Podere Calvaiola enjoys the breath taking views of the Tuscan landscape.

The farmhouse was build in the 1700s' for 3 families that had the task of managing the cultivations and farms of the surrounding land. After World War II, the house remained uninhabited until its repurchasing in 2008, by the Giardini family and then restructured with the "Conservative" method, preserving the original structure and materials used.

This charming farm offers its guests a variety of six apartments, complemented with a relaxing pool and views of Tuscany.

Surrounded by 100 acres of farmland creating a private and calm environment. Podere Calvaiola is the perfect place to relax and make memories among the beauty all around.

## WEDDINGS AND CEREMONIES

Podere Calvaiola offers an excellent location for ceremonies such as: weddings, baptisms, confirmations, communions, cooking classes, etc. For the night, the property has 6 apartments for a total of 23 beds.

The nearby church of Casaglia is only 1,5 km distance for religious ceremonies.

The large internal living room with exposed walls and old terracotta vaults gives a typical depiction of Tuscany. Podere Calvaiola can accommodate 50 guests (indoor seats) and 50 guests outdoor as well.