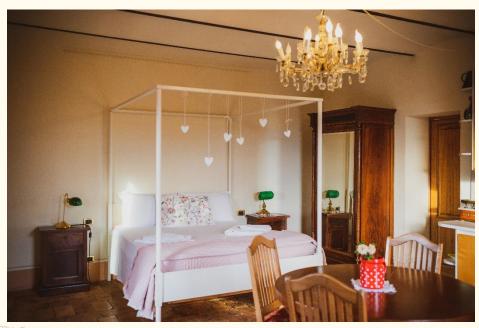

### **GUFO APARTMENT**

Located on the first floor, this double room apartment includes a large kitchen, fireplace, WiFi, bathroom with an antique bathtub for pampering, dinning room table, and small dining room area that converts into an extra double bed.

With capacity for five people this is the perfect family apartment.