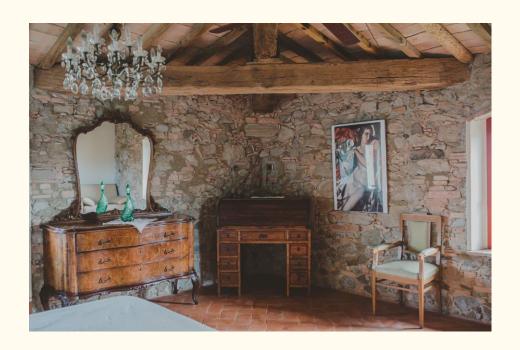

### **GUFO APARTMENT**

Located on the first floor, this double room apartment includes a large kitchen, fireplace, WiFi, bathroom with an antique bathtub for pampering, dinning room table, and small dining room area that converts into an extra double bed.

With capacity for five people this is the perfect family apartment.