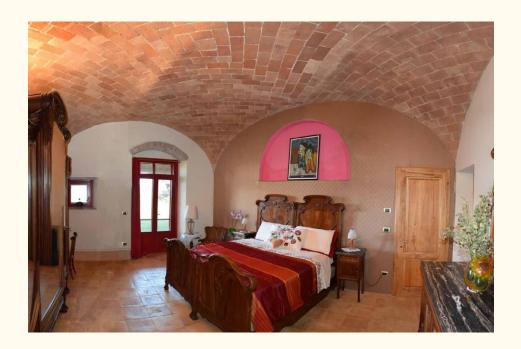

# BONAVITA APARTMENT

Apartment on the first floor of the main build-ing with independent entrance and large patio. Equipped with a kitchen, living room with a fireplace, and sofa beds for three people. Tothe north, a double bedroom with bathroom. To the south, another double bedroom bathroom. Excellent for two families with children.