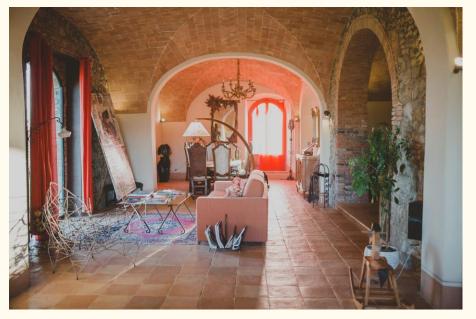

The nearby church of Casaglia is only 1,5 km distance for religious ceremonies.

The large internal living room with exposed walls and old terracotta vaults gives a typical depiction of Tuscany. Podere Calvaiola can accommodate 50 guests (indoor seats) and 50 guests outdoor as well.