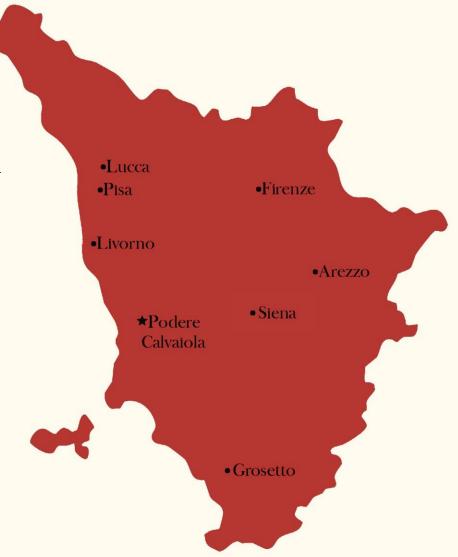

## LOCATION

Podere Calvaiola is located in the region of Tuscany, province of Pisa. It is a 15km drive to the sea and 1hour away from Pisa its closest city.